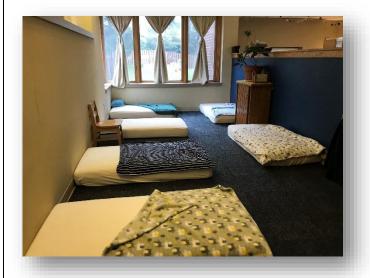

## Restful Sleep in the Young Child Community

In an A.M.I. accredited environment for 1 to 3 year olds, floor beds are recommended for rest, and have been in standard use since 1947 around the world. At Hershey Montessori School, each YCC classroom is outfitted with a firm, crib-sized, waterproof mattress and organic cotton fitted sheet for each child. Bedding is washed weekly or more frequently, if needed. Hershey Montessori School uses Naturepedic mattresses that are certified organic and non-toxic by the Global Organic Textile Standard and are made with ingredients not known or suspected to cause human health harm.

Following the body's natural rhythms, children will be offered an opportunity to nap following their lunch. The Montessori guide is present to aid the children as s/he gets settled to rest and peacefully drifts off to sleep each afternoon. Trained caregivers are available to children throughout the nap period and children are visible at all times. Some children sleep for thirty minutes while others may take a full three hours to rejuvenate. The sleep of each child is protected. Following their own sleep cycle, when children awake, they are invited to leave the bedroom and return to classroom activity.

It is the practice at Hershey Montessori School for children to rest in clean, peaceful spaces that minimize distractions or disturbances.

Keep this information for your records.

Complete and return next page.